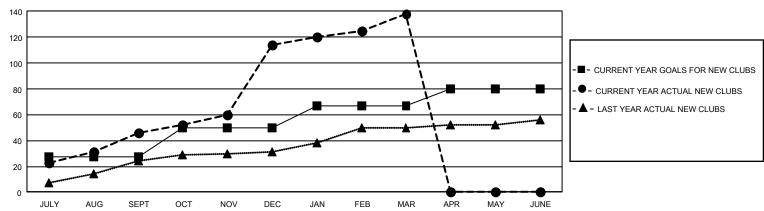

## GMT Constitutional Area 6, Group J

REPORT DOES NOT INCLUDE CLUBS IN UNDISTRICTED AREAS.

| Clubs         |               |             |               | Members               |                       |                         |                                                    |  |  |
|---------------|---------------|-------------|---------------|-----------------------|-----------------------|-------------------------|----------------------------------------------------|--|--|
|               | RESULTS FOR   | R 2020-2021 |               | RESULTS FOR 2020-2021 |                       |                         |                                                    |  |  |
| QUARTER       | NEW CLUB GOAL | NEW CLUBS   | DROPPED CLUBS | QUARTER MEMB          | ER GROWTH NET<br>GOAL | MEMBER GROWTH<br>ACTUAL | DROPPED<br>MEMBERS ACTUAL<br>(including transfers) |  |  |
| JULY/AUG/SEPT | 81            | 46          | 2             | JULY/AUG/SEPT         | 499                   | 2,251                   | 598                                                |  |  |
| OCT/NOV/DEC   | 69            | 68          | 1             | OCT/NOV/DEC           | 454                   | 3,028                   | 1,466                                              |  |  |
| JAN/FEB/MAR   | 51            | 24          | 83            | JAN/FEB/MAR           | 333                   | 1,274                   | 1,733                                              |  |  |
| APR/MAY/JUNE  | 39            | 0           | 0             | APR/MAY/JUNE          | 272                   | 0                       | 0                                                  |  |  |

## GOALS AND ACTUAL NEW CLUBS CUMULATIVE

FEB

MAR

MAY

JUNE

| DROPPED CLUBS: 86    |       | 565 CLUBS OF 1,168 ADDED 1 OR<br>MORE NEW MEMBERS | GENDER DISTRIBUTION             |                 |        |
|----------------------|-------|---------------------------------------------------|---------------------------------|-----------------|--------|
|                      |       |                                                   | MALE                            | 22,040 (69.80%) |        |
|                      |       |                                                   | FEMALE                          | 9,537 (30.20%)  |        |
| DROPPED MEMBERS      |       |                                                   |                                 |                 |        |
| DECEASED             | 133   | CLICK HERE FOR CUMULATIVE                         | TOTAL FAMILY UNIT MEMBERS       |                 | 17,512 |
| CLUB CANCELLED 1,394 |       | MEMBERSHIP DATA                                   |                                 |                 | 40.044 |
| OTHER                | 2,269 |                                                   | FAMILY MEMBERS PAYING HALF DUES |                 | 10,344 |
| TOTAL                | 3,796 |                                                   |                                 |                 |        |

JULY

AUG