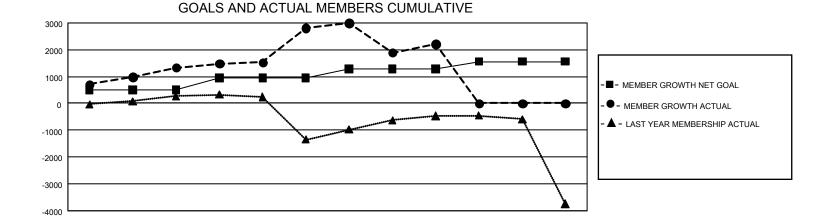

## GMT Constitutional Area 6, Group J

REPORT DOES NOT INCLUDE CLUBS IN UNDISTRICTED AREAS.

| Clubs         |               |             |               | Members               |                       |                         |                                                    |  |  |
|---------------|---------------|-------------|---------------|-----------------------|-----------------------|-------------------------|----------------------------------------------------|--|--|
|               | RESULTS FOR   | R 2020-2021 |               | RESULTS FOR 2020-2021 |                       |                         |                                                    |  |  |
| QUARTER       | NEW CLUB GOAL | NEW CLUBS   | DROPPED CLUBS | QUARTER MEMB          | ER GROWTH NET<br>GOAL | MEMBER GROWTH<br>ACTUAL | DROPPED<br>MEMBERS ACTUAL<br>(including transfers) |  |  |
| JULY/AUG/SEPT | 81            | 46          | 2             | JULY/AUG/SEPT         | 499                   | 2,251                   | 598                                                |  |  |
| OCT/NOV/DEC   | 69            | 68          | 1             | OCT/NOV/DEC           | 454                   | 3,028                   | 1,466                                              |  |  |
| JAN/FEB/MAR   | 51            | 24          | 83            | JAN/FEB/MAR           | 333                   | 1,274                   | 1,733                                              |  |  |
| APR/MAY/JUNE  | 39            | 0           | 0             | APR/MAY/JUNE          | 272                   | 0                       | 0                                                  |  |  |

## GOALS AND ACTUAL NEW CLUBS CUMULATIVE

FEB

MAR

MAY

JUNE

| DROPPED CLUBS: 86    |       | 565 CLUBS OF 1,168 ADDED 1 OR<br>MORE NEW MEMBERS | GENDER DISTRIBUTION             |                 |        |
|----------------------|-------|---------------------------------------------------|---------------------------------|-----------------|--------|
|                      |       |                                                   | MALE                            | 22,040 (69.80%) |        |
|                      |       |                                                   | FEMALE                          | 9,537 (30.20%)  |        |
| DROPPED MEMBERS      |       |                                                   |                                 |                 |        |
| DECEASED             | 133   | CLICK HERE FOR CUMULATIVE                         | TOTAL FAMILY UNIT MEMBERS       |                 | 17,512 |
| CLUB CANCELLED 1,394 |       | MEMBERSHIP DATA                                   |                                 |                 | 40.044 |
| OTHER                | 2,269 |                                                   | FAMILY MEMBERS PAYING HALF DUES |                 | 10,344 |
| TOTAL                | 3,796 |                                                   |                                 |                 |        |